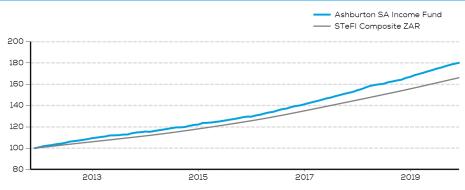

#### Performance and statistics

Source: Morningstar®, Ashburton Investments

All performance numbers are net of all fees and expenses. The above is purely for illustrative purposes. The above portfolio performance is calculated on a NAV to NAV basis and does not take any initial fees into account. For reinvesting funds, income is reinvested on reinvestment date. Actual investment performance will differ based on the initial fees applicable, the actual investment date, the date of reinvestment of income and dividend withholding tax. Past performance is not necessarily an indication of future performance.

Source: Morningstar®, Ashburton Investments

Returns include the re-investment of distributions and are net of fees

Returns over 12 months have been annualised. Fund statistics are calculated for up to a maximum of 10 years of the fund or since the inception.