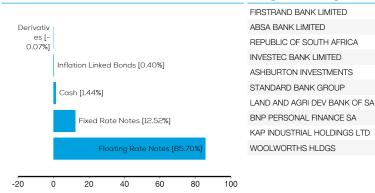

#### Asset allocation %

Source: Ashburton Investments

Largest holdings %

ASHBURTON INVESTMENTS

KAP INDUSTRIAL HOLDINGS LTD

| Growth (%)      | Fund | Benchmark | Fund statistics    | Fund  | Benchmark |
|-----------------|------|-----------|--------------------|-------|-----------|
| YTD             | 7.84 | 6.65      | Standard deviation | 0.92  | 0.43      |
| 1 Mth           | 0.50 | 0.55      | Sortino            | 2.95  | 0.54      |
| 3 Mths          | 1.74 | 1.74      | Sharpe ratio       | 1.51  | 0.41      |
| 6 Mths          | 3.92 | 3.55      | Max drawdown       | -0.26 | 0.00      |
| 1 Yr            | 8.53 | 7.29      | Highest 12 mth     | 9.83  | 7.64      |
| 3 Yr            | 8.74 | 7.37      | Lowest 12 mth      | 4.82  | 5.18      |
| 5 Yr            | 8.13 | 7.17      | Tracking error     | 0.97  |           |
| Since inception | 7.63 | 6.55      | Information ratio  | 1.24  |           |