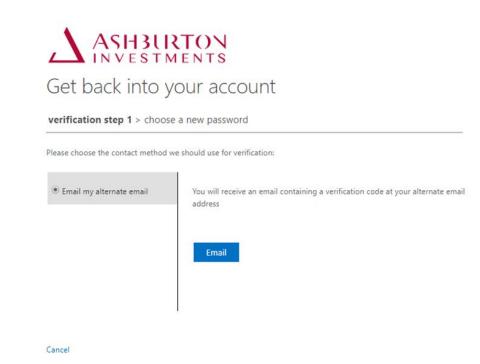

Step 3:

Obtain the verification code sent to your email.

**Step 4**: Type the verification code received into the portal and select 'Next'

verification step 1 > choose a new password

Please choose the contact method we should use for verification: