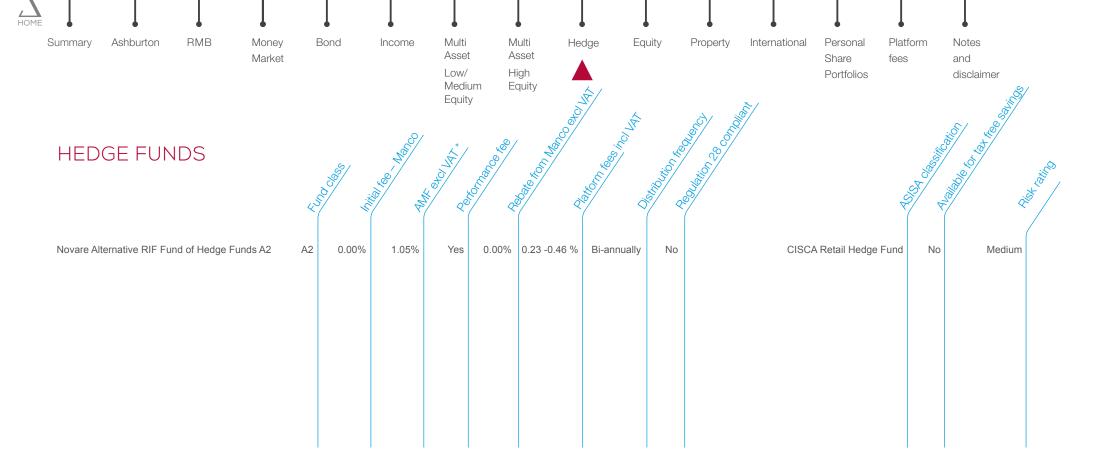

| НОМЕ |                  |                         |                                                                                                   |                                                                                                                                                     |                                                                                                |                                                                                                                                        |                                                                                                                                              |                                  |                                                                                            |                                                                                                       |                                             |                                                                                      |                                                                                                                                                |                                                                                                                         |                                                                                                                                                                                                            |
|------|------------------|-------------------------|---------------------------------------------------------------------------------------------------|-----------------------------------------------------------------------------------------------------------------------------------------------------|------------------------------------------------------------------------------------------------|----------------------------------------------------------------------------------------------------------------------------------------|----------------------------------------------------------------------------------------------------------------------------------------------|----------------------------------|--------------------------------------------------------------------------------------------|-------------------------------------------------------------------------------------------------------|---------------------------------------------|--------------------------------------------------------------------------------------|------------------------------------------------------------------------------------------------------------------------------------------------|-------------------------------------------------------------------------------------------------------------------------|------------------------------------------------------------------------------------------------------------------------------------------------------------------------------------------------------------|
|      | Summary          | Ashburton               | RMB                                                                                               | Money<br>Market                                                                                                                                     | Bond                                                                                           | Income                                                                                                                                 | Multi<br>Asset<br>Low/<br>Medium<br>Equity                                                                                                   | Multi<br>Asset<br>High<br>Equity | Hedge                                                                                      | Equity                                                                                                | Property                                    | International                                                                        | Personal<br>Share<br>Portfolios                                                                                                                | Platform<br>fees                                                                                                        | Notes<br>and<br>disclaimer                                                                                                                                                                                 |
|      | Risk expectation |                         | Absa Absolute<br>Ashburton Div<br>Ashburton Tar<br>Coronation Ba<br>Coronation Ca<br>Nedgroup Inv | e Fund<br>versified Incor<br>rgeted Return<br>alanced Defe<br>apital Plus Fu<br>estments Opp<br>sitive Return (<br>lation Plus Fu<br>lation Plus Fu | n Fund<br>nsive Fund<br>ind<br>portunity Fund<br>Quantplus Fund<br>ind                         | Ashburton Ec<br>Coronation T<br>Foord Equity<br>Kagiso Islam<br>Old Mutual A<br>Prudential Di<br>Denker Sanla<br>Fund<br>Truffle MET ( | ulti Manager E<br>quity Fund<br>op 20 Fund<br>Fund<br>ic Equity Fund<br>Ibaraka Equity<br>vidend Maximi<br>am Collective I<br>General Equity | Fund<br>iser Fund<br>nvestments  | A<br>P<br>C<br>S                                                                           | Property<br>shburton Multi<br>shburton Prope<br>rudential Enhai<br>coronation Prop<br>tanlib Property | erty Fund<br>nced SA Prop<br>erty Equity Fu | erty Tracker Fund<br>nd<br>Glok<br>Ashb<br>Coroi<br>Coroi<br>Inves<br>Stanl<br>Stanl | Ashburton<br>Coronatic<br>Investec (<br>Investec (<br>Dal multi as<br>urton Global F<br>hation Global Stra<br>b Global Balan<br>b Global Balan | n Global Óppo<br>Global Franchis<br>Worldwide Equ<br>set / Intern<br>texible Fund<br>Strategic USD I<br>Opportunities E | Opportunities Feeder Fund<br>ort. Equity (Zar) Feeder Fund<br>se Feeder Fund<br>ity Feeder Fund<br>national<br>Income [ZAR] Feeder Fund<br>iquity [ZAR] Feeder Fund<br>d Feeder Fund<br>Feeder Fund<br>und |
|      |                  | Bond                    |                                                                                                   |                                                                                                                                                     |                                                                                                |                                                                                                                                        |                                                                                                                                              |                                  | Multi asse                                                                                 | et • high equ                                                                                         | iity                                        | Stanlib Glo                                                                          | bal Bond Feed                                                                                                                                  | ler Fund                                                                                                                |                                                                                                                                                                                                            |
|      |                  | Ashburton M<br>Momentum | Bond Fund<br>GOVI Tracker Fun<br>Multi Manager Bo<br>Bond Fund<br>Investments Core                | nd<br>ond Fund<br>Bond Fund                                                                                                                         | Income<br>Ashburton Mult<br>Ashburton SA I<br>Ashburton Stat<br>Coronation Stra<br>Momentum En | Income Fund<br>ble Income Fun<br>ategic Income F                                                                                       | d<br><sup>-</sup> und                                                                                                                        |                                  | Allan Gray T<br>Ashburton B<br>Ashburton M<br>Prudential Fl<br>Coronation E<br>Foord Balan | exible Fund<br>Balanced Plus F                                                                        |                                             |                                                                                      | Hedge<br>Novare Alterna                                                                                                                        | tive RIF Fund                                                                                                           | of Hedge Funds A2                                                                                                                                                                                          |