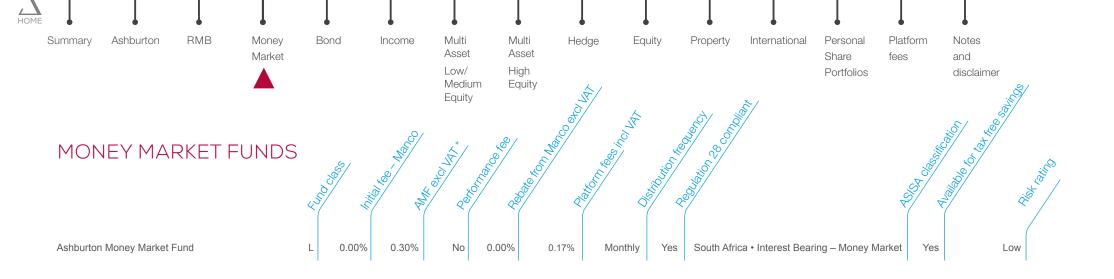

Money market

Ashburton Money Market Fund

Momentum Ennanced field Fund Sanlam Investment Management Active Income Fund Prudential High Interest Fund Investec Diversified Income Fund Salvo NCIS Income Fund