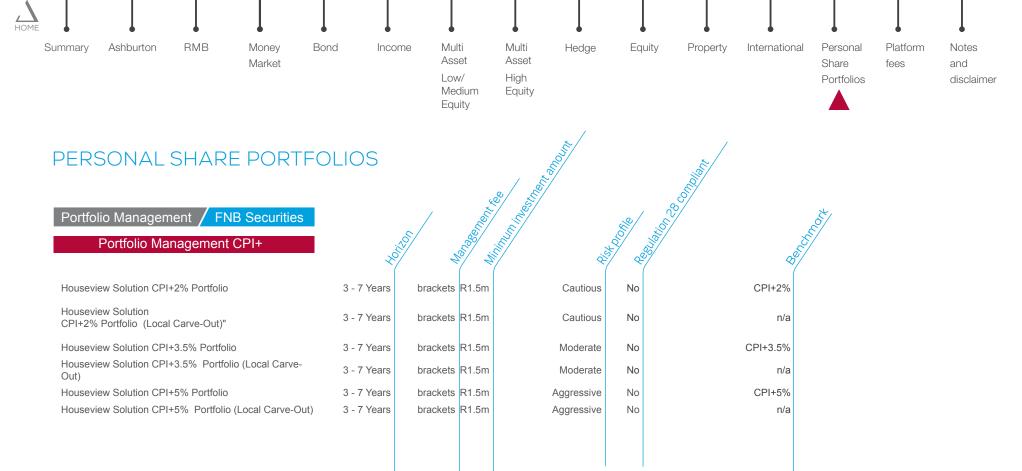

|
| R 10 000 001 | to  | R 15 000 000 | 0.65%       | 0.85%       | 1.00%   |                                                      |
| R 15 000 001 | to  | R 20 000 000 | 0.55%       | 0.70%       | 0.80%   |                                                      |
| R 20 000 001 | to  | R 30 000 000 | 0.40%       | 0.55%       | 0.65%   |                                                      |
| R 30 000 001 | to  | R 50 000 000 | 0.30%       | 0.40%       | 0.50%   |                                                      |
| R 50 000 001 | and | above        | Negotiable  |             |         |                                                      |
|              |     |              |             |             |         |                                                      |



0.35%



|              |     |              | Without     | Limited     |         |
|--------------|-----|--------------|-------------|-------------|---------|
| Fee bracket  |     |              | interaction | interaction | Bespoke |
| R 3 000 000  | to  | R 5 000 000  | 0.60%       | 0.85%       |         |
| R 5 000 001  | to  | R 10 000 000 | 0.55%       | 0.75%       |         |
| R 10 000 001 | to  | R 15 000 000 | 0.45%       | 0.65%       |         |
| R 15 000 001 | to  | R 20 000 000 | 0.40%       | 0.50%       |         |
| R 20 000 001 | to  | R 30 000 000 | 0.30%       | 0.40%       |         |
| R 30 000 001 | to  | R 50 000 000 | 0.25%       | 0.30%       |         |
| R 50 000 001 | and | above        | Negotiable  | Negotiable  |         |





### INVESTOR PLATFORM FEES

####